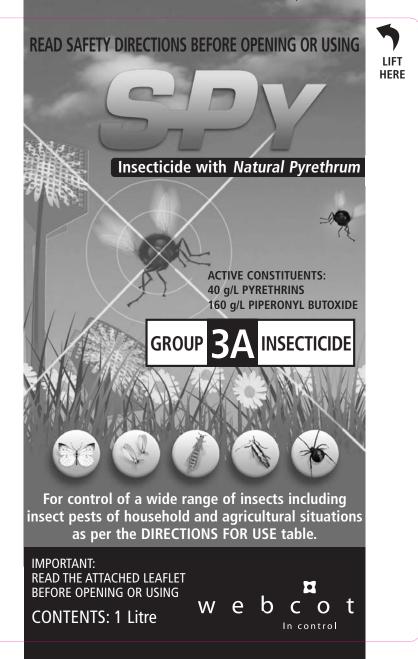

SPY 1L OVERPATCH LABEL – SIZE: 115mm wide x 165mm deep

**READ SAFETY DIRECTIONS BEFORE OPENING OR USING** 

Insecticide with Natural Pyrethrum

ACTIVE CONSTITUENTS: 40 g/L PYRETHRINS 160 g/L PIPERONYL BUTOXIDE

GROUP **3A** INSECTICIDE

For control of a wide range of insects including insect pests of household and agricultural situations as per the DIRECTIONS FOR USE table.

IMPORTANT: THIS LEAFLET IS PART OF THE LABEL. READ THOROUGHLY BEFORE OPENING OR USING

**CONTENTS: 1 Litre** 

SPY <u>1L FRONT LABEL – SIZE: 115mm wide x 165mm deep</u>

SPY Natural Pyrethrum Insecticide contains pyrethrum extracted from pyrethrum daisies. The natural extract is formulated with other synthetic constituents to optimize effectiveness.

### DIRECTIONS FOR USE

**RESTRAINTS:** DO NOT apply if rain is expected within 2 hours.

| CROP/SITUATION                                                                                                                                                                                                                                                                                                                                                                                                                                   | PEST                                                                                                                                | RATE         | CRITICAL COMMENTS                                                                                                                                                                                                                                                                                                                                                                                                                                                                                                 |
|--------------------------------------------------------------------------------------------------------------------------------------------------------------------------------------------------------------------------------------------------------------------------------------------------------------------------------------------------------------------------------------------------------------------------------------------------|-------------------------------------------------------------------------------------------------------------------------------------|--------------|-------------------------------------------------------------------------------------------------------------------------------------------------------------------------------------------------------------------------------------------------------------------------------------------------------------------------------------------------------------------------------------------------------------------------------------------------------------------------------------------------------------------|
| Vegetables                                                                                                                                                                                                                                                                                                                                                                                                                                       | Ants, aphids, thrips, caterpillars,                                                                                                 | Mix 2 mL per | Apply as a fine mist spray when infestation occurs.                                                                                                                                                                                                                                                                                                                                                                                                                                                               |
|                                                                                                                                                                                                                                                                                                                                                                                                                                                  | Leafhoppers, whiteflies                                                                                                             | 1 L of water | Pests must be contacted with spray.                                                                                                                                                                                                                                                                                                                                                                                                                                                                               |
| Ornamentals                                                                                                                                                                                                                                                                                                                                                                                                                                      | Ants, aphids, thrips, caterpillars,                                                                                                 | Mix 2 mL per | Apply as a fine mist spray when infestation occurs.                                                                                                                                                                                                                                                                                                                                                                                                                                                               |
|                                                                                                                                                                                                                                                                                                                                                                                                                                                  | Leafhoppers, whiteflies                                                                                                             | 1 L of water | Pests must be contacted with spray.                                                                                                                                                                                                                                                                                                                                                                                                                                                                               |
| Ferns,                                                                                                                                                                                                                                                                                                                                                                                                                                           | Ants, aphids, thrips, caterpillars,                                                                                                 | Mix 2 mL per | Apply as a fine mist spray when infestation occurs.                                                                                                                                                                                                                                                                                                                                                                                                                                                               |
| Indoor Plants                                                                                                                                                                                                                                                                                                                                                                                                                                    | Leafhoppers, whiteflies                                                                                                             | 3 L of water | Pests must be contacted with spray.                                                                                                                                                                                                                                                                                                                                                                                                                                                                               |
| Domestic, commercial, industrial and<br>public buildings including:<br>Food processing establishments, shops,<br>factories, hotels and motels, ships, shipping<br>containers, offices, schools, storerooms,<br>warehouses, hospitals, barracks, private<br>houses and external areas associated with<br>such establishments.<br>Agricultural buildings including:<br>storage sheds, milking sheds, poultry sheds,<br>barns, kennels and stables. | Flies, mosquitoes, ants,<br>silverfish, moths, cockroaches,<br>grain weevils, spiders, earwigs,<br>beetles and other flying insects |              | Space Spray as mist:         1 litre SPY per 2800 cubic metres.         Flying insects         - direct spray or fog to all parts of the area.         Surface Spray:         1 litre per SPY 60-80 square metres.         Crawling insects         - direct spray into cracks and crevices.         Thermal Fogging: space spray as fog, 1 litre SPY per 1400         cubic metres: Can be applied through the following thermal fogging machines: Dynafog, Golden Eagle, Swingfog SN11, Pulsfog, Tifa and Leco. |